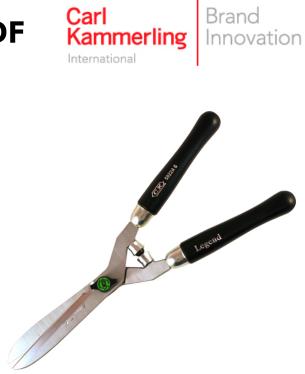

Brand

| Features & Benefits  | ~ Professional quality ~ Drop forged, hardened, hard chrome armoured straight edge blades ~ Precisely hollow ground, self sharpening blades ~ Shock absorbing buffers to prevent jarring ~ Barbed tangs and heavy duty steel ferrules ~ Lacquered, hardwood handles ~ Fully adjustable blade tension ~ With cutting notch ~ Blade length: 190 mm ~ Overeall length: 480 mm |
|----------------------|----------------------------------------------------------------------------------------------------------------------------------------------------------------------------------------------------------------------------------------------------------------------------------------------------------------------------------------------------------------------------|
| Applicable Standards |                                                                                                                                                                                                                                                                                                                                                                            |
| Health & Safety      | Users are advised to wear suitable hand protection                                                                                                                                                                                                                                                                                                                         |
| Warranty             | C.K products are guaranteed for 1year against imperfect materials or workmanship. Damage caused through<br>normal wear and tear or resulting from inappropriate use, is not covered.                                                                                                                                                                                       |